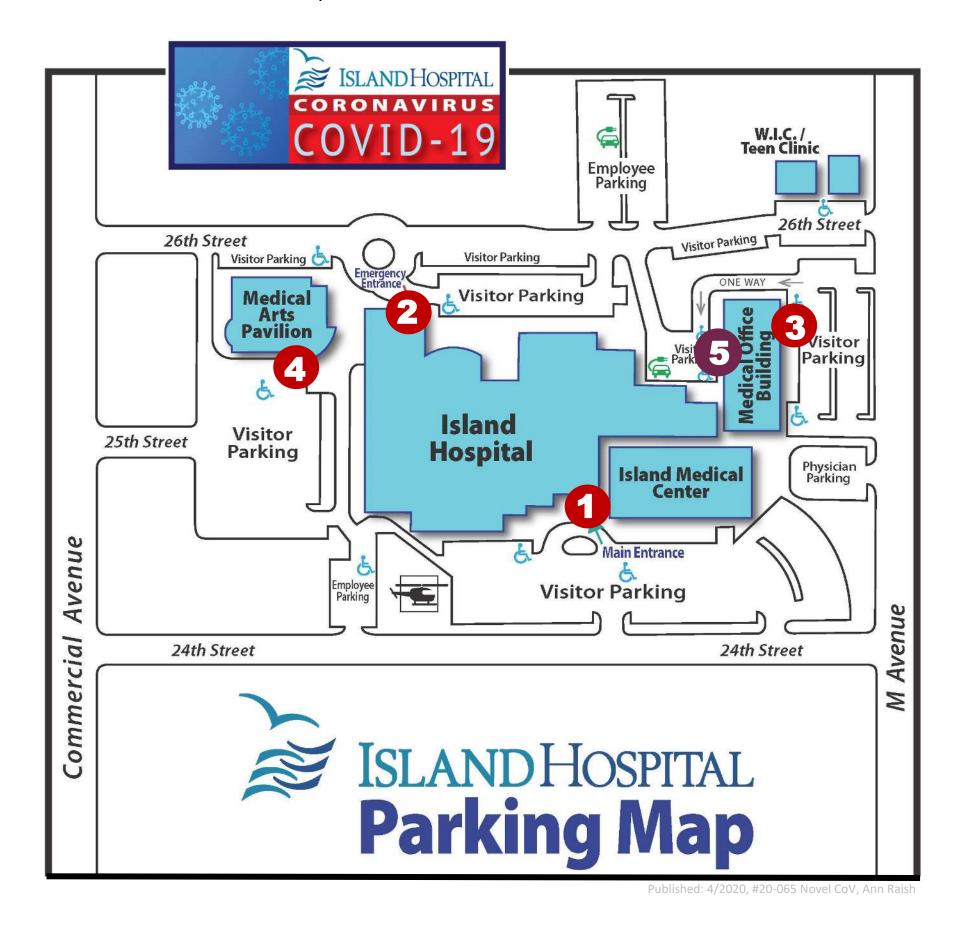

- MAIN ENTRANCE: Mon-Fri, 6:30 am—6 pm; Sat, 7:30 am—1 pm; Sun, closed
- **EMERGENCY DEPARTMENT:** 24/7
- ANACORTES FAMILY MEDICINE and THE WALK-IN CLINIC: Mon-Sat, 8 am—8 pm; Sun, 9 am—5 pm
- MEDICAL ARTS PAVILION, lower level: Mon-Thu, 7:30 am—4 pm; Fri, Sat & Sun, closed
- **PSYCHIATRY & BEHAVIORAL HEALTH PATIENTS ONLY (no staff):** Mon-Fri, 7:30 am—5 pm; Sat & Sun, closed