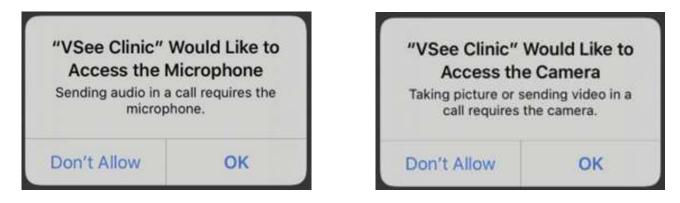

## Using a smartphone or tablet:

**5.** You will be taken to another screen with information about your visit. Click "Enter Waiting Room".

**6. IMPORTANT:** The first time you download the app, you will be asked to allow access for your microphone and camera. Click "Ok" for both prompts. If you click "Don't Allow", the video visit will not work.