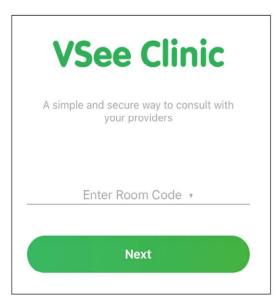

### Using a smartphone or tablet:

**3.** Enter the clinic using the room code that our service representatives provide you on the phone.

**4.** Enter your first and last name, check the consent box, and click "Enter Waiting Room."