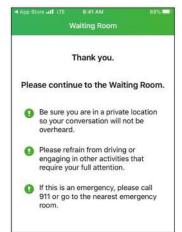

## Using a smartphone or tablet:

**5.** You will be taken to another screen with information about your visit. Click "Enter Waiting Room".

**6. IMPORTANT:** The first time you download the app, you will be asked to allow access for your microphone and camera. Click "Ok" for both prompts. If you click "Don't Allow", the video visit will not work.