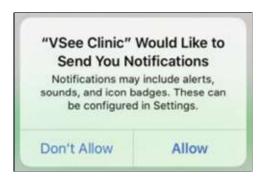

**2.** The first time you download the app, you will be asked to enable notification. Click "Allow."